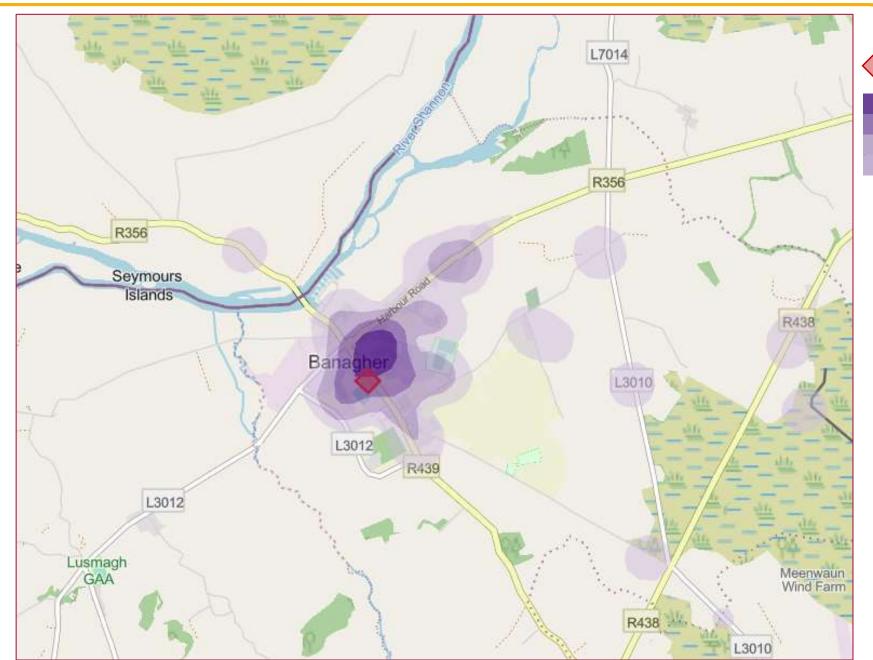

## Saint Rynagh's National School Where students are travelling from

High density of students travelling from this area

Low density of students travelling from this area