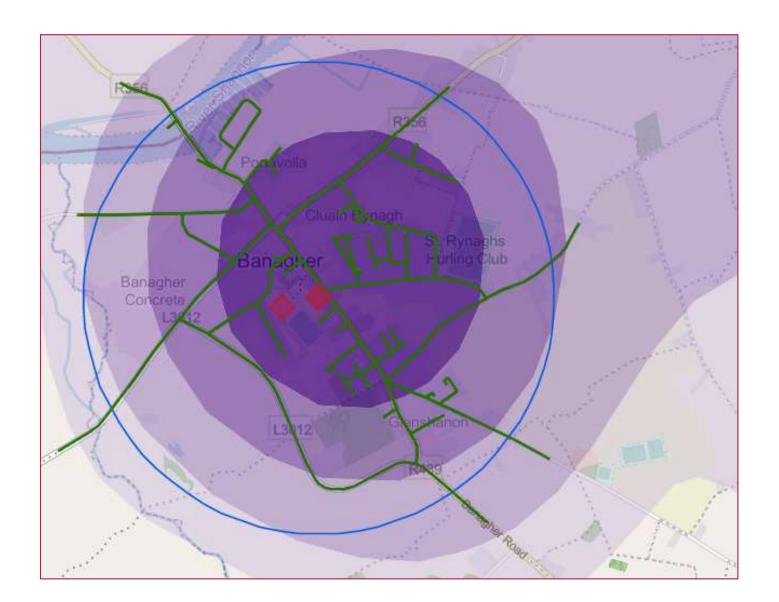

# Saint Rynagh's National School Routes which take15 minutes walking from school

School Location High density of students travelling from this area Low density of students travelling from this area 1km Radius from School Routes which take 15min walking time from School