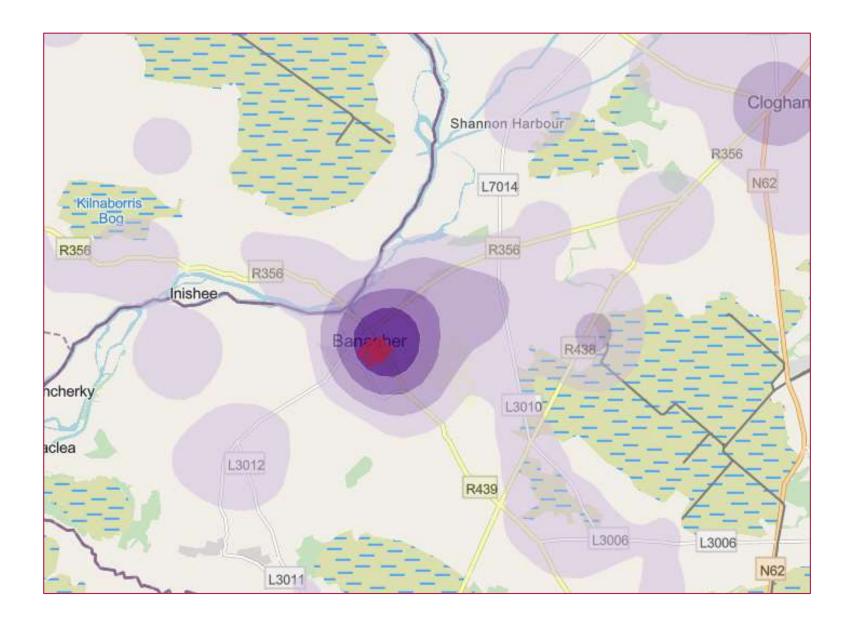

## Saint Rynagh's National School Where students are travelling from

High density of students travelling from this area

Low density of students travelling from this area