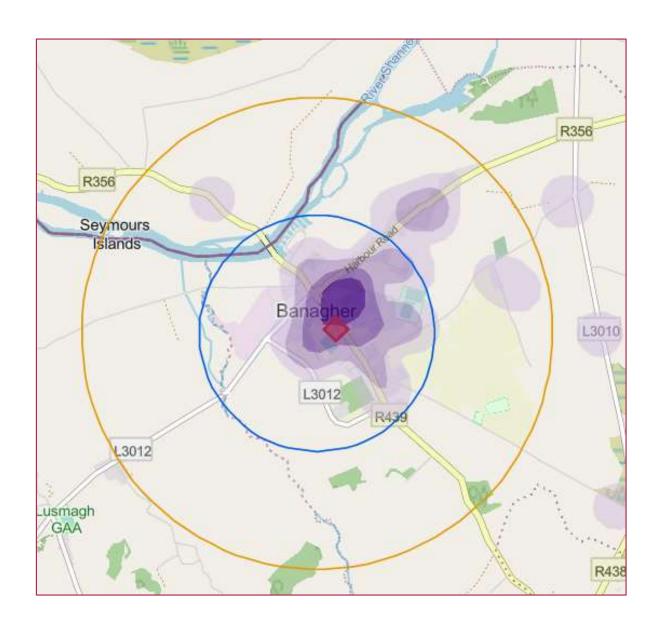

# Saint Rynagh's National School Routes which take15 minutes walking from school

School Location High density of students travelling from this area Low density of students travelling from this area 1km Radius from School Routes which take 15min walking time from School