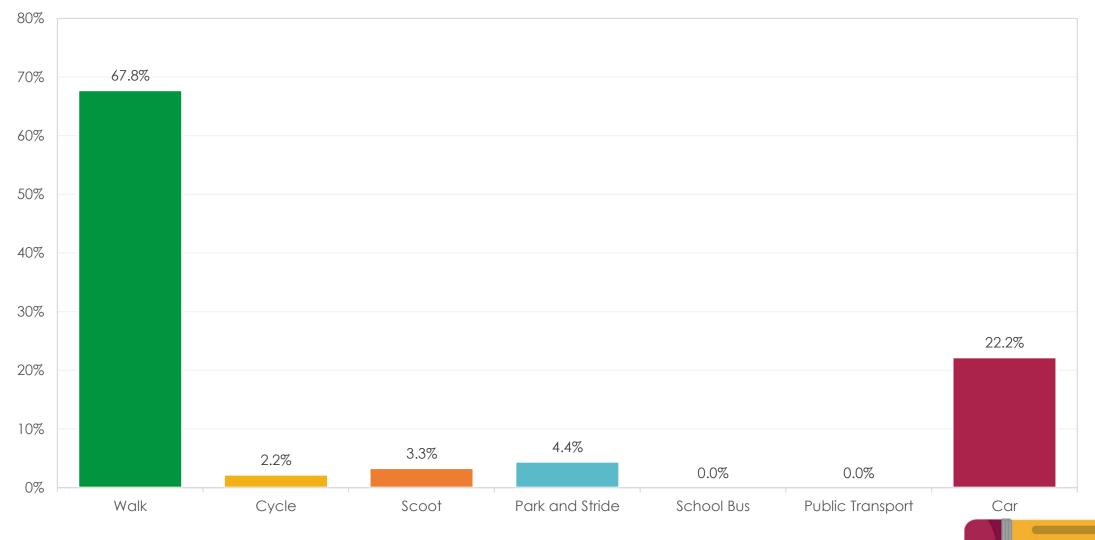

#### How nearby students are travelling to school

How students usually travel to school (shown as percentages) – survey responses within 1km radius from school – 90 students