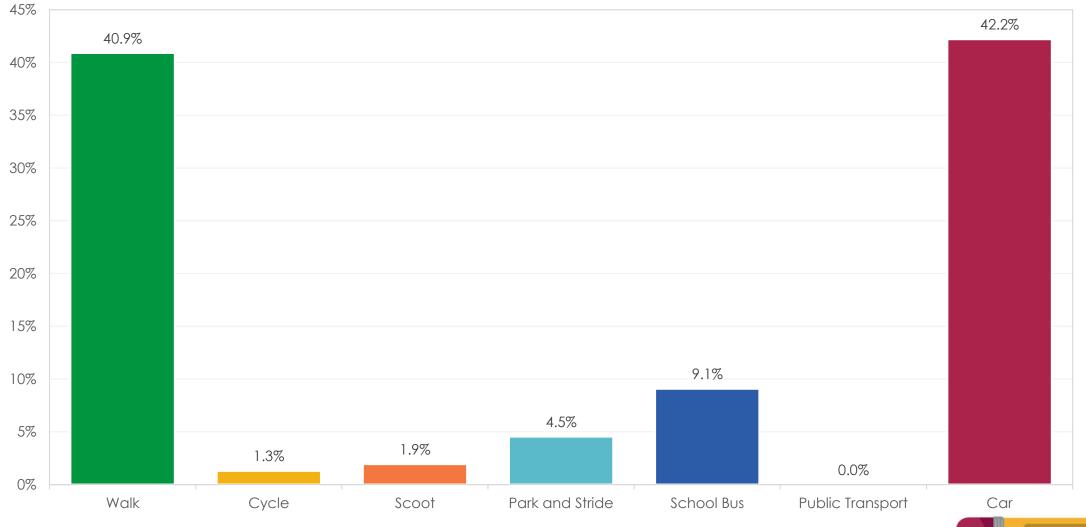

# Saint Rynagh's National School How students are travelling to school

How students usually travel to school (shown as percentages) – all survey responses – 154 students